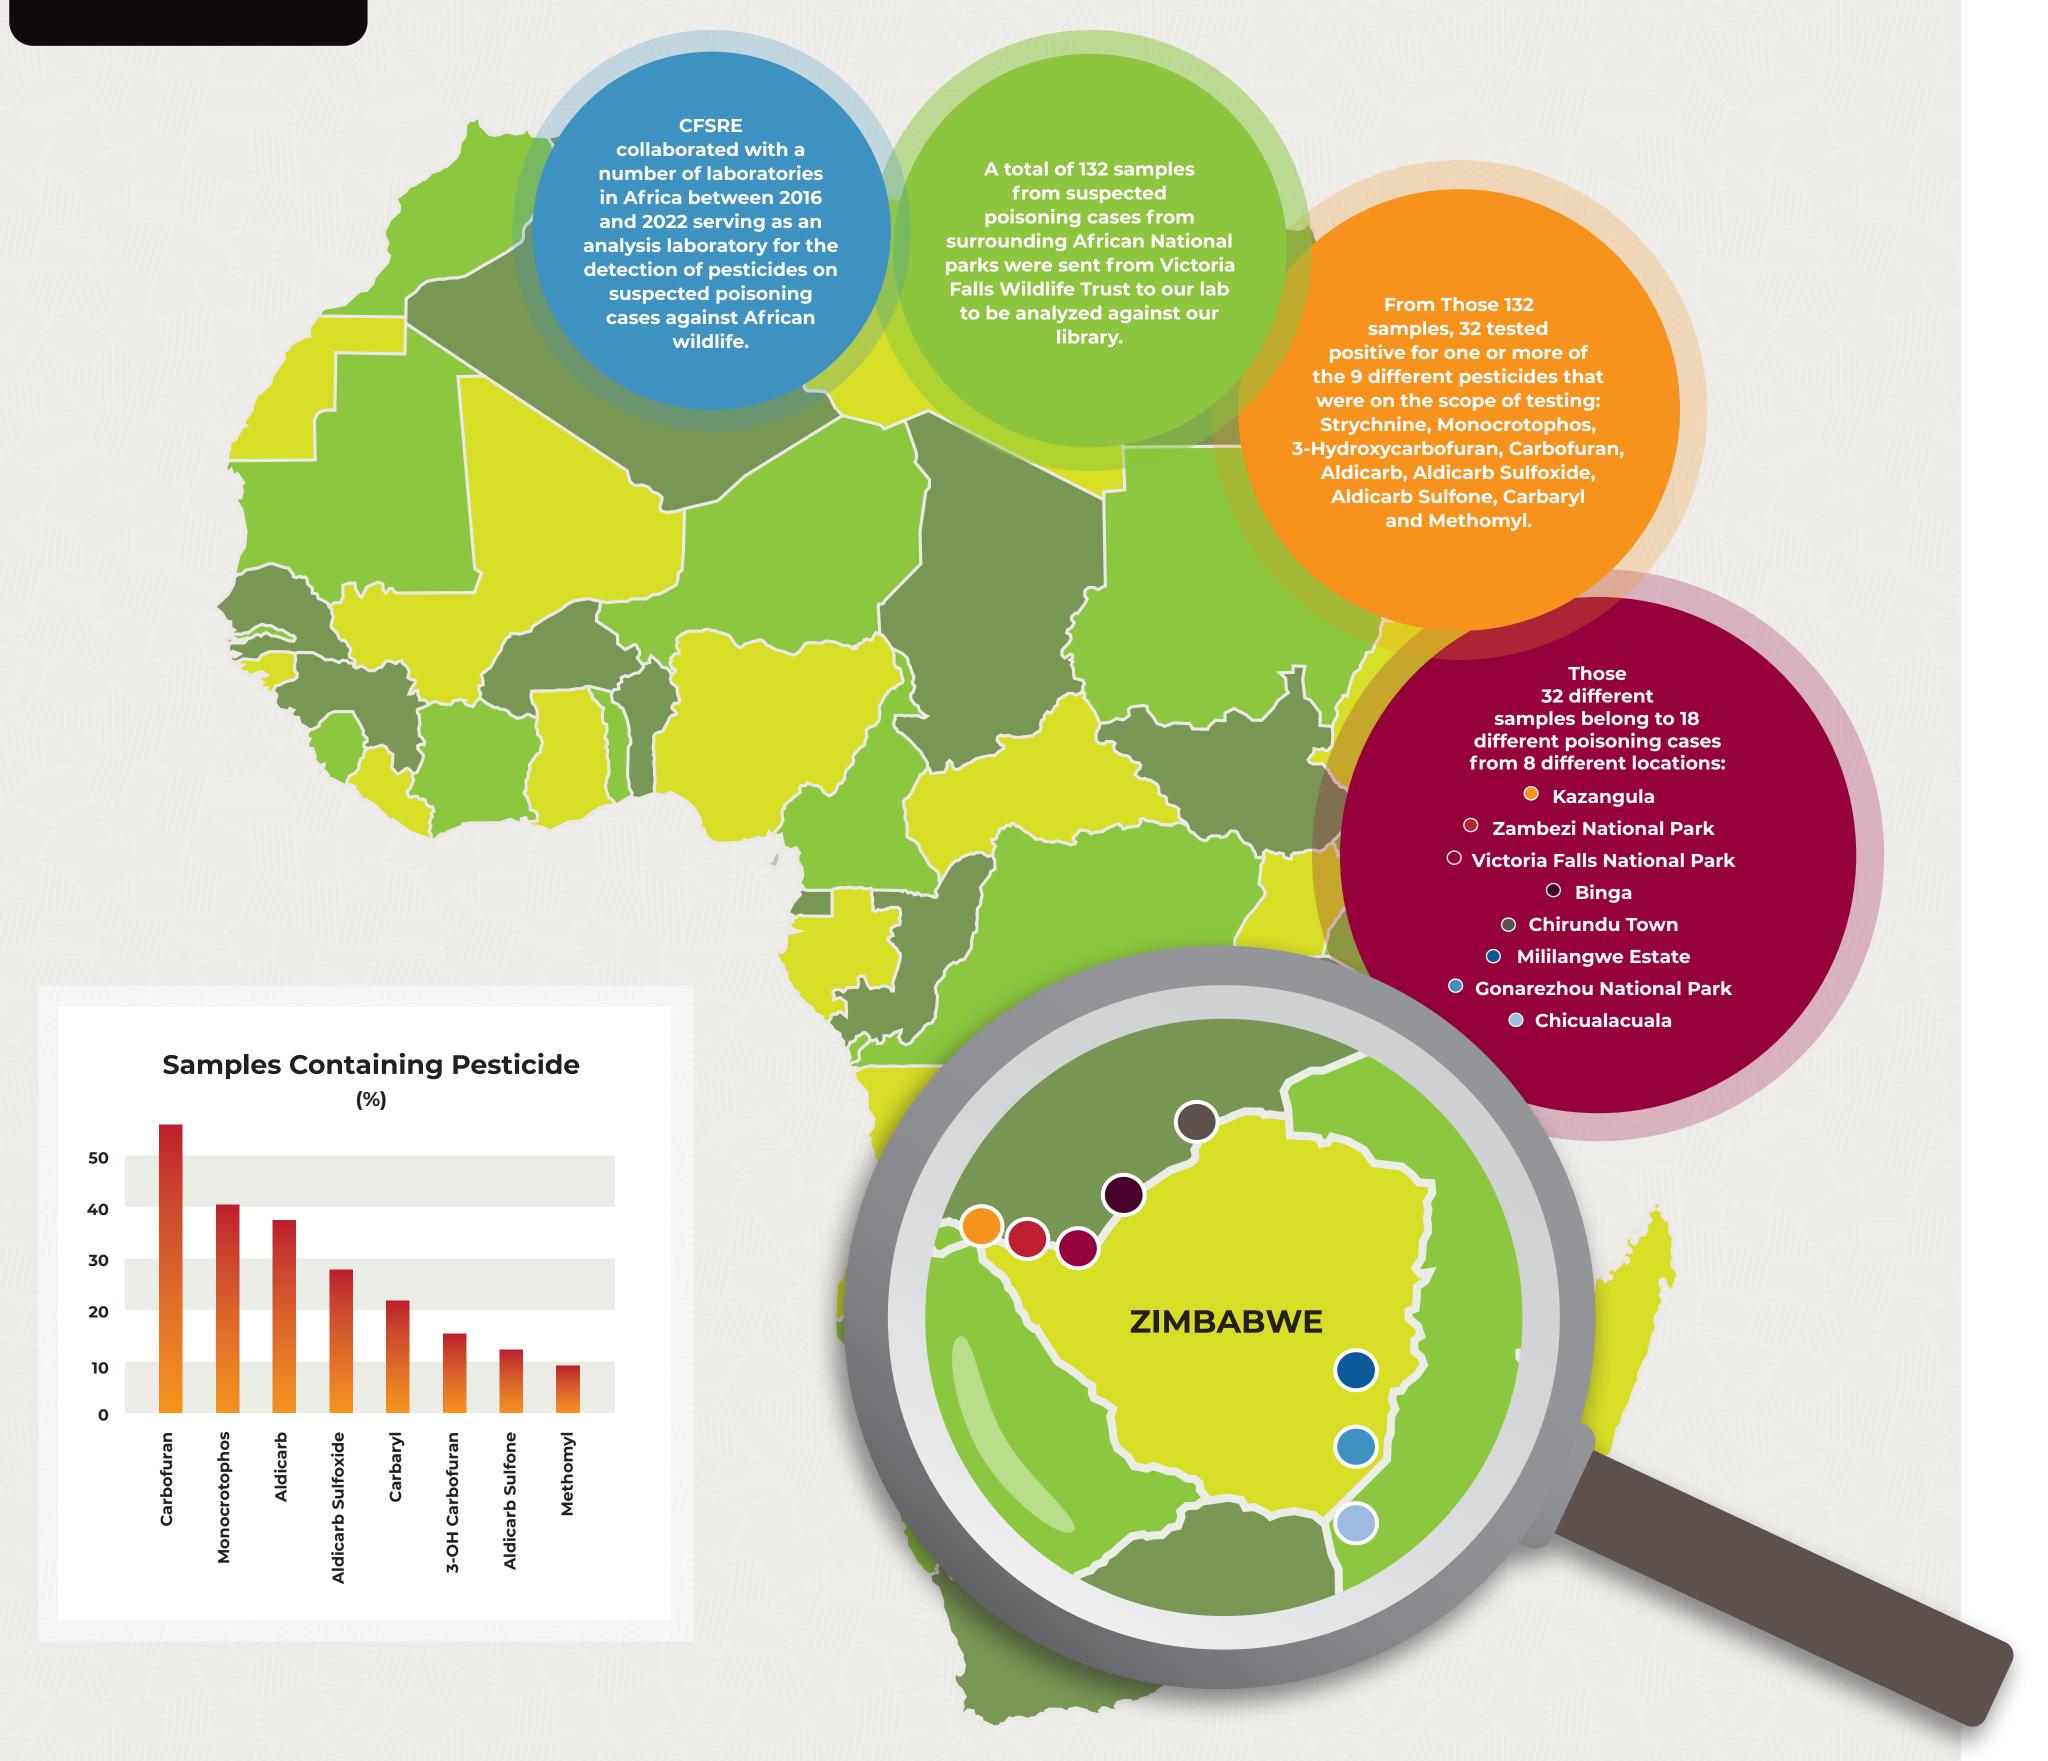

## Untargeted Poisonings of Southern African Wildlife

| Binga                                      |                                                                                                                                                                                                                                                                                                                                                                                                                                                                                                                                                                                                                                                                                                                                                                                                                                                                                                                                                                                                                                                                                                                                                                                                                                                                                               |                                                                                                                                                                                                                                                                                                                                                                                                                                                                                                                                                                                                                                                                                                                                                                                                                                                                                                                                                                                                                                                                                                                                                                                                                                                                                                                                                                                                                                                                                                                                                                                                                                                                                                                                                                                                                                                                                                                                                                                                                                                                                                                               |
|--------------------------------------------|-----------------------------------------------------------------------------------------------------------------------------------------------------------------------------------------------------------------------------------------------------------------------------------------------------------------------------------------------------------------------------------------------------------------------------------------------------------------------------------------------------------------------------------------------------------------------------------------------------------------------------------------------------------------------------------------------------------------------------------------------------------------------------------------------------------------------------------------------------------------------------------------------------------------------------------------------------------------------------------------------------------------------------------------------------------------------------------------------------------------------------------------------------------------------------------------------------------------------------------------------------------------------------------------------|-------------------------------------------------------------------------------------------------------------------------------------------------------------------------------------------------------------------------------------------------------------------------------------------------------------------------------------------------------------------------------------------------------------------------------------------------------------------------------------------------------------------------------------------------------------------------------------------------------------------------------------------------------------------------------------------------------------------------------------------------------------------------------------------------------------------------------------------------------------------------------------------------------------------------------------------------------------------------------------------------------------------------------------------------------------------------------------------------------------------------------------------------------------------------------------------------------------------------------------------------------------------------------------------------------------------------------------------------------------------------------------------------------------------------------------------------------------------------------------------------------------------------------------------------------------------------------------------------------------------------------------------------------------------------------------------------------------------------------------------------------------------------------------------------------------------------------------------------------------------------------------------------------------------------------------------------------------------------------------------------------------------------------------------------------------------------------------------------------------------------------|
|                                            | Tissue                                                                                                                                                                                                                                                                                                                                                                                                                                                                                                                                                                                                                                                                                                                                                                                                                                                                                                                                                                                                                                                                                                                                                                                                                                                                                        | Aldicarb, Trace Aldicarb Sulfoxide, Carbofuran                                                                                                                                                                                                                                                                                                                                                                                                                                                                                                                                                                                                                                                                                                                                                                                                                                                                                                                                                                                                                                                                                                                                                                                                                                                                                                                                                                                                                                                                                                                                                                                                                                                                                                                                                                                                                                                                                                                                                                                                                                                                                |
| Binga                                      | Tissue                                                                                                                                                                                                                                                                                                                                                                                                                                                                                                                                                                                                                                                                                                                                                                                                                                                                                                                                                                                                                                                                                                                                                                                                                                                                                        | Trace Carbofuran                                                                                                                                                                                                                                                                                                                                                                                                                                                                                                                                                                                                                                                                                                                                                                                                                                                                                                                                                                                                                                                                                                                                                                                                                                                                                                                                                                                                                                                                                                                                                                                                                                                                                                                                                                                                                                                                                                                                                                                                                                                                                                              |
| Kazangula                                  | Stomach                                                                                                                                                                                                                                                                                                                                                                                                                                                                                                                                                                                                                                                                                                                                                                                                                                                                                                                                                                                                                                                                                                                                                                                                                                                                                       | Aldicarb, Aldicarb Sulfoxide, Aldicarb Sulfone, Carbofuran                                                                                                                                                                                                                                                                                                                                                                                                                                                                                                                                                                                                                                                                                                                                                                                                                                                                                                                                                                                                                                                                                                                                                                                                                                                                                                                                                                                                                                                                                                                                                                                                                                                                                                                                                                                                                                                                                                                                                                                                                                                                    |
| <ul><li>Gonarezhou National Park</li></ul> | Watermelon                                                                                                                                                                                                                                                                                                                                                                                                                                                                                                                                                                                                                                                                                                                                                                                                                                                                                                                                                                                                                                                                                                                                                                                                                                                                                    | Carbofuran                                                                                                                                                                                                                                                                                                                                                                                                                                                                                                                                                                                                                                                                                                                                                                                                                                                                                                                                                                                                                                                                                                                                                                                                                                                                                                                                                                                                                                                                                                                                                                                                                                                                                                                                                                                                                                                                                                                                                                                                                                                                                                                    |
| Gonarezhou National Park                   | Liver                                                                                                                                                                                                                                                                                                                                                                                                                                                                                                                                                                                                                                                                                                                                                                                                                                                                                                                                                                                                                                                                                                                                                                                                                                                                                         | Aldicarb, Aldicarb Sulfoxide, Aldicarb Sulfone, Carbofuran                                                                                                                                                                                                                                                                                                                                                                                                                                                                                                                                                                                                                                                                                                                                                                                                                                                                                                                                                                                                                                                                                                                                                                                                                                                                                                                                                                                                                                                                                                                                                                                                                                                                                                                                                                                                                                                                                                                                                                                                                                                                    |
| <ul><li>Gonarezhou National Park</li></ul> | Stomach                                                                                                                                                                                                                                                                                                                                                                                                                                                                                                                                                                                                                                                                                                                                                                                                                                                                                                                                                                                                                                                                                                                                                                                                                                                                                       | Aldicarb, Aldicarb Sulfoxide, Aldicarb Sulfone, Carbofuran, 3-Hydroxycarbofuran, Trace Carbayl                                                                                                                                                                                                                                                                                                                                                                                                                                                                                                                                                                                                                                                                                                                                                                                                                                                                                                                                                                                                                                                                                                                                                                                                                                                                                                                                                                                                                                                                                                                                                                                                                                                                                                                                                                                                                                                                                                                                                                                                                                |
| Gonarezhou National Park                   | Stomach                                                                                                                                                                                                                                                                                                                                                                                                                                                                                                                                                                                                                                                                                                                                                                                                                                                                                                                                                                                                                                                                                                                                                                                                                                                                                       | Aldicarb, Aldicarb Sulfoxide, Carbofuran, 3-Hydroxycarbofuran, Trace Methomyl, Trace Carbayl                                                                                                                                                                                                                                                                                                                                                                                                                                                                                                                                                                                                                                                                                                                                                                                                                                                                                                                                                                                                                                                                                                                                                                                                                                                                                                                                                                                                                                                                                                                                                                                                                                                                                                                                                                                                                                                                                                                                                                                                                                  |
| Zambezi National Park                      | Stomach Contents                                                                                                                                                                                                                                                                                                                                                                                                                                                                                                                                                                                                                                                                                                                                                                                                                                                                                                                                                                                                                                                                                                                                                                                                                                                                              | Carbaryl                                                                                                                                                                                                                                                                                                                                                                                                                                                                                                                                                                                                                                                                                                                                                                                                                                                                                                                                                                                                                                                                                                                                                                                                                                                                                                                                                                                                                                                                                                                                                                                                                                                                                                                                                                                                                                                                                                                                                                                                                                                                                                                      |
| Zambezi National Park                      | Urine                                                                                                                                                                                                                                                                                                                                                                                                                                                                                                                                                                                                                                                                                                                                                                                                                                                                                                                                                                                                                                                                                                                                                                                                                                                                                         | Carbaryl                                                                                                                                                                                                                                                                                                                                                                                                                                                                                                                                                                                                                                                                                                                                                                                                                                                                                                                                                                                                                                                                                                                                                                                                                                                                                                                                                                                                                                                                                                                                                                                                                                                                                                                                                                                                                                                                                                                                                                                                                                                                                                                      |
| Zambezi National Park                      | Serum                                                                                                                                                                                                                                                                                                                                                                                                                                                                                                                                                                                                                                                                                                                                                                                                                                                                                                                                                                                                                                                                                                                                                                                                                                                                                         | Carbofuran                                                                                                                                                                                                                                                                                                                                                                                                                                                                                                                                                                                                                                                                                                                                                                                                                                                                                                                                                                                                                                                                                                                                                                                                                                                                                                                                                                                                                                                                                                                                                                                                                                                                                                                                                                                                                                                                                                                                                                                                                                                                                                                    |
| Zambezi National Park                      | Tissue                                                                                                                                                                                                                                                                                                                                                                                                                                                                                                                                                                                                                                                                                                                                                                                                                                                                                                                                                                                                                                                                                                                                                                                                                                                                                        | Carbofuran                                                                                                                                                                                                                                                                                                                                                                                                                                                                                                                                                                                                                                                                                                                                                                                                                                                                                                                                                                                                                                                                                                                                                                                                                                                                                                                                                                                                                                                                                                                                                                                                                                                                                                                                                                                                                                                                                                                                                                                                                                                                                                                    |
| Zambezi National Park                      | Muscle                                                                                                                                                                                                                                                                                                                                                                                                                                                                                                                                                                                                                                                                                                                                                                                                                                                                                                                                                                                                                                                                                                                                                                                                                                                                                        | Methomyl, Carbofuran, Carbaryl                                                                                                                                                                                                                                                                                                                                                                                                                                                                                                                                                                                                                                                                                                                                                                                                                                                                                                                                                                                                                                                                                                                                                                                                                                                                                                                                                                                                                                                                                                                                                                                                                                                                                                                                                                                                                                                                                                                                                                                                                                                                                                |
| Zambezi National Park                      | Wheat from Crop                                                                                                                                                                                                                                                                                                                                                                                                                                                                                                                                                                                                                                                                                                                                                                                                                                                                                                                                                                                                                                                                                                                                                                                                                                                                               | Carbaryl                                                                                                                                                                                                                                                                                                                                                                                                                                                                                                                                                                                                                                                                                                                                                                                                                                                                                                                                                                                                                                                                                                                                                                                                                                                                                                                                                                                                                                                                                                                                                                                                                                                                                                                                                                                                                                                                                                                                                                                                                                                                                                                      |
| Gonarezhou National Park                   | Marula Fruit A                                                                                                                                                                                                                                                                                                                                                                                                                                                                                                                                                                                                                                                                                                                                                                                                                                                                                                                                                                                                                                                                                                                                                                                                                                                                                | Monocrotophos                                                                                                                                                                                                                                                                                                                                                                                                                                                                                                                                                                                                                                                                                                                                                                                                                                                                                                                                                                                                                                                                                                                                                                                                                                                                                                                                                                                                                                                                                                                                                                                                                                                                                                                                                                                                                                                                                                                                                                                                                                                                                                                 |
| Gonarezhou National Park                   | Marula Fruit B                                                                                                                                                                                                                                                                                                                                                                                                                                                                                                                                                                                                                                                                                                                                                                                                                                                                                                                                                                                                                                                                                                                                                                                                                                                                                | Monocrotophos, Carbofuran, Aldicarb                                                                                                                                                                                                                                                                                                                                                                                                                                                                                                                                                                                                                                                                                                                                                                                                                                                                                                                                                                                                                                                                                                                                                                                                                                                                                                                                                                                                                                                                                                                                                                                                                                                                                                                                                                                                                                                                                                                                                                                                                                                                                           |
| Chirundu Town                              | Intestinal Contents                                                                                                                                                                                                                                                                                                                                                                                                                                                                                                                                                                                                                                                                                                                                                                                                                                                                                                                                                                                                                                                                                                                                                                                                                                                                           | Monocrotophos, Carbofuran, Aldicarb                                                                                                                                                                                                                                                                                                                                                                                                                                                                                                                                                                                                                                                                                                                                                                                                                                                                                                                                                                                                                                                                                                                                                                                                                                                                                                                                                                                                                                                                                                                                                                                                                                                                                                                                                                                                                                                                                                                                                                                                                                                                                           |
| Chirundu Town                              | Stomach Contents                                                                                                                                                                                                                                                                                                                                                                                                                                                                                                                                                                                                                                                                                                                                                                                                                                                                                                                                                                                                                                                                                                                                                                                                                                                                              | Monocrotophos, Carbofuran, Aldicarb                                                                                                                                                                                                                                                                                                                                                                                                                                                                                                                                                                                                                                                                                                                                                                                                                                                                                                                                                                                                                                                                                                                                                                                                                                                                                                                                                                                                                                                                                                                                                                                                                                                                                                                                                                                                                                                                                                                                                                                                                                                                                           |
| Chirundu Town                              | Stomach Fluid                                                                                                                                                                                                                                                                                                                                                                                                                                                                                                                                                                                                                                                                                                                                                                                                                                                                                                                                                                                                                                                                                                                                                                                                                                                                                 | Monocrotophos, Carbofuran, Aldicarb                                                                                                                                                                                                                                                                                                                                                                                                                                                                                                                                                                                                                                                                                                                                                                                                                                                                                                                                                                                                                                                                                                                                                                                                                                                                                                                                                                                                                                                                                                                                                                                                                                                                                                                                                                                                                                                                                                                                                                                                                                                                                           |
| Mililangwe Estate                          | Lungs                                                                                                                                                                                                                                                                                                                                                                                                                                                                                                                                                                                                                                                                                                                                                                                                                                                                                                                                                                                                                                                                                                                                                                                                                                                                                         | Monocrotophos                                                                                                                                                                                                                                                                                                                                                                                                                                                                                                                                                                                                                                                                                                                                                                                                                                                                                                                                                                                                                                                                                                                                                                                                                                                                                                                                                                                                                                                                                                                                                                                                                                                                                                                                                                                                                                                                                                                                                                                                                                                                                                                 |
| Mililangwe Estate                          | <b>Crop and Stomach Content</b>                                                                                                                                                                                                                                                                                                                                                                                                                                                                                                                                                                                                                                                                                                                                                                                                                                                                                                                                                                                                                                                                                                                                                                                                                                                               | Monocrotophos                                                                                                                                                                                                                                                                                                                                                                                                                                                                                                                                                                                                                                                                                                                                                                                                                                                                                                                                                                                                                                                                                                                                                                                                                                                                                                                                                                                                                                                                                                                                                                                                                                                                                                                                                                                                                                                                                                                                                                                                                                                                                                                 |
| Mililangwe Estate                          | Crop Content                                                                                                                                                                                                                                                                                                                                                                                                                                                                                                                                                                                                                                                                                                                                                                                                                                                                                                                                                                                                                                                                                                                                                                                                                                                                                  | Monocrotophos                                                                                                                                                                                                                                                                                                                                                                                                                                                                                                                                                                                                                                                                                                                                                                                                                                                                                                                                                                                                                                                                                                                                                                                                                                                                                                                                                                                                                                                                                                                                                                                                                                                                                                                                                                                                                                                                                                                                                                                                                                                                                                                 |
| Mililangwe Estate                          | Heart                                                                                                                                                                                                                                                                                                                                                                                                                                                                                                                                                                                                                                                                                                                                                                                                                                                                                                                                                                                                                                                                                                                                                                                                                                                                                         | Monocrotophos                                                                                                                                                                                                                                                                                                                                                                                                                                                                                                                                                                                                                                                                                                                                                                                                                                                                                                                                                                                                                                                                                                                                                                                                                                                                                                                                                                                                                                                                                                                                                                                                                                                                                                                                                                                                                                                                                                                                                                                                                                                                                                                 |
| Gonarezhou National Park                   | <b>Granulated Black Substance</b>                                                                                                                                                                                                                                                                                                                                                                                                                                                                                                                                                                                                                                                                                                                                                                                                                                                                                                                                                                                                                                                                                                                                                                                                                                                             | Aldicarb, Carbofuran, Aldicarb Sulfoxide                                                                                                                                                                                                                                                                                                                                                                                                                                                                                                                                                                                                                                                                                                                                                                                                                                                                                                                                                                                                                                                                                                                                                                                                                                                                                                                                                                                                                                                                                                                                                                                                                                                                                                                                                                                                                                                                                                                                                                                                                                                                                      |
| <ul><li>Gonarezhou National Park</li></ul> | White Fine Powder                                                                                                                                                                                                                                                                                                                                                                                                                                                                                                                                                                                                                                                                                                                                                                                                                                                                                                                                                                                                                                                                                                                                                                                                                                                                             | Methomyl, Aldicarb, Carbofuran, Aldicarb Sulfoxide                                                                                                                                                                                                                                                                                                                                                                                                                                                                                                                                                                                                                                                                                                                                                                                                                                                                                                                                                                                                                                                                                                                                                                                                                                                                                                                                                                                                                                                                                                                                                                                                                                                                                                                                                                                                                                                                                                                                                                                                                                                                            |
| Victoria Falls National Park               | Organic Matter                                                                                                                                                                                                                                                                                                                                                                                                                                                                                                                                                                                                                                                                                                                                                                                                                                                                                                                                                                                                                                                                                                                                                                                                                                                                                | Monocrotophos, 3-Hydroxycarbofuran                                                                                                                                                                                                                                                                                                                                                                                                                                                                                                                                                                                                                                                                                                                                                                                                                                                                                                                                                                                                                                                                                                                                                                                                                                                                                                                                                                                                                                                                                                                                                                                                                                                                                                                                                                                                                                                                                                                                                                                                                                                                                            |
| Zambezi National Park                      | Organic Matter                                                                                                                                                                                                                                                                                                                                                                                                                                                                                                                                                                                                                                                                                                                                                                                                                                                                                                                                                                                                                                                                                                                                                                                                                                                                                | Aldicarb Sulfoxide, Aldicarb Sulfone, Monocrotophos                                                                                                                                                                                                                                                                                                                                                                                                                                                                                                                                                                                                                                                                                                                                                                                                                                                                                                                                                                                                                                                                                                                                                                                                                                                                                                                                                                                                                                                                                                                                                                                                                                                                                                                                                                                                                                                                                                                                                                                                                                                                           |
| Zambezi National Park                      | Organic Matter                                                                                                                                                                                                                                                                                                                                                                                                                                                                                                                                                                                                                                                                                                                                                                                                                                                                                                                                                                                                                                                                                                                                                                                                                                                                                | Monocrotophos                                                                                                                                                                                                                                                                                                                                                                                                                                                                                                                                                                                                                                                                                                                                                                                                                                                                                                                                                                                                                                                                                                                                                                                                                                                                                                                                                                                                                                                                                                                                                                                                                                                                                                                                                                                                                                                                                                                                                                                                                                                                                                                 |
| Zambezi National Park                      | Organic Matter                                                                                                                                                                                                                                                                                                                                                                                                                                                                                                                                                                                                                                                                                                                                                                                                                                                                                                                                                                                                                                                                                                                                                                                                                                                                                | Monocrotophos                                                                                                                                                                                                                                                                                                                                                                                                                                                                                                                                                                                                                                                                                                                                                                                                                                                                                                                                                                                                                                                                                                                                                                                                                                                                                                                                                                                                                                                                                                                                                                                                                                                                                                                                                                                                                                                                                                                                                                                                                                                                                                                 |
| Gonarezhou National Park                   | Organic Matter                                                                                                                                                                                                                                                                                                                                                                                                                                                                                                                                                                                                                                                                                                                                                                                                                                                                                                                                                                                                                                                                                                                                                                                                                                                                                | Aldicarb, Aldicarb Sulfoxide, Aldicarb Sulfone                                                                                                                                                                                                                                                                                                                                                                                                                                                                                                                                                                                                                                                                                                                                                                                                                                                                                                                                                                                                                                                                                                                                                                                                                                                                                                                                                                                                                                                                                                                                                                                                                                                                                                                                                                                                                                                                                                                                                                                                                                                                                |
| <ul><li>Gonarezhou National Park</li></ul> | Organic Matter                                                                                                                                                                                                                                                                                                                                                                                                                                                                                                                                                                                                                                                                                                                                                                                                                                                                                                                                                                                                                                                                                                                                                                                                                                                                                | 3-Hydroxycarbofuran, Carbofuran                                                                                                                                                                                                                                                                                                                                                                                                                                                                                                                                                                                                                                                                                                                                                                                                                                                                                                                                                                                                                                                                                                                                                                                                                                                                                                                                                                                                                                                                                                                                                                                                                                                                                                                                                                                                                                                                                                                                                                                                                                                                                               |
| <ul><li>Gonarezhou National Park</li></ul> | Organic Matter                                                                                                                                                                                                                                                                                                                                                                                                                                                                                                                                                                                                                                                                                                                                                                                                                                                                                                                                                                                                                                                                                                                                                                                                                                                                                | 3-Hydroxycarbofuran, Carbofuran                                                                                                                                                                                                                                                                                                                                                                                                                                                                                                                                                                                                                                                                                                                                                                                                                                                                                                                                                                                                                                                                                                                                                                                                                                                                                                                                                                                                                                                                                                                                                                                                                                                                                                                                                                                                                                                                                                                                                                                                                                                                                               |
| Victoria Falls National Park               | Stomach Fluid                                                                                                                                                                                                                                                                                                                                                                                                                                                                                                                                                                                                                                                                                                                                                                                                                                                                                                                                                                                                                                                                                                                                                                                                                                                                                 | Carbaryl                                                                                                                                                                                                                                                                                                                                                                                                                                                                                                                                                                                                                                                                                                                                                                                                                                                                                                                                                                                                                                                                                                                                                                                                                                                                                                                                                                                                                                                                                                                                                                                                                                                                                                                                                                                                                                                                                                                                                                                                                                                                                                                      |
|                                            | <ul> <li>Kazangula</li> <li>Gonarezhou National Park</li> <li>Gonarezhou National Park</li> <li>Gonarezhou National Park</li> <li>Gonarezhou National Park</li> <li>Zambezi National Park</li> <li>Gonarezhou National Park</li> <li>Gonarezhou National Park</li> <li>Chirundu Town</li> <li>Chirundu Town</li> <li>Chirundu Town</li> <li>Mililangwe Estate</li> <li>Mililangwe Estate</li> <li>Mililangwe Estate</li> <li>Mililangwe Estate</li> <li>Gonarezhou National Park</li> <li>Gonarezhou National Park</li> <li>Victoria Falls National Park</li> <li>Zambezi National Park</li> <li>Zambezi National Park</li> <li>Gonarezhou National Park</li> <li>Victoria Falls National Park</li> <li>Victoria Falls National Park</li> </ul> | Kazangula Gonarezhou National Park Stomach  Zambezi National Park Muscle Zambezi National Park Marula Fruit A Gonarezhou National Park Gonarezhou National Park Chirundu Town Chirundu Town Chirundu Town Mililangwe Estate Mililangwe |